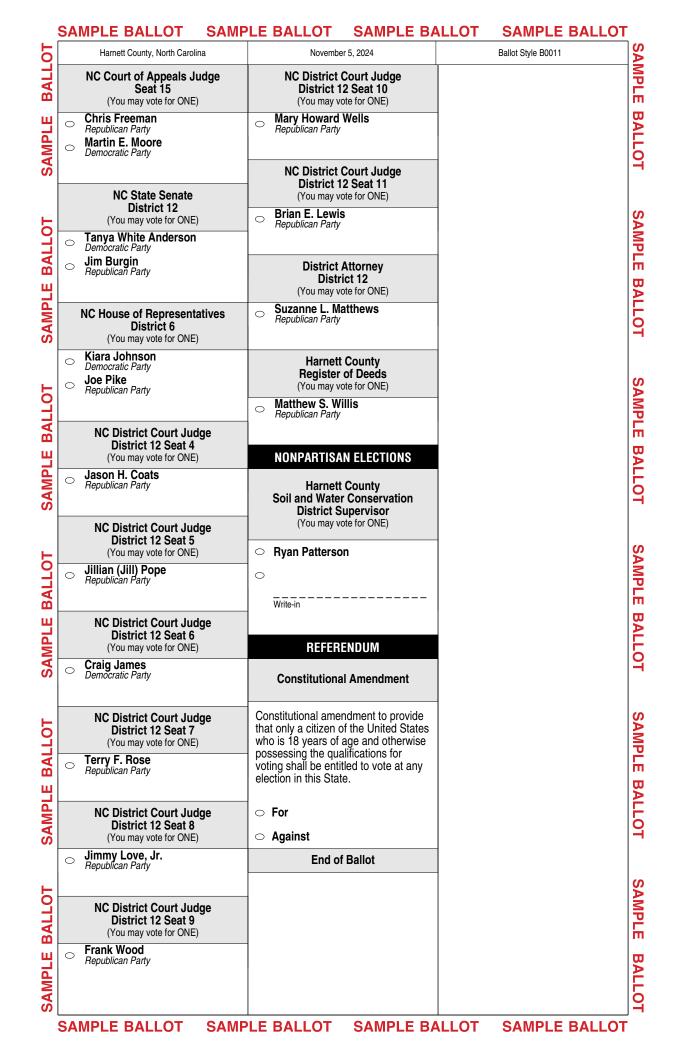

|           | SAMPLE BALLOT SAMP                                                                                                                                                               | PLE BALLOT SAMPLE BA                                                                                                                                                                             | ALLOT SAMPLE BALLOT                                                                                                 | •        |
|-----------|----------------------------------------------------------------------------------------------------------------------------------------------------------------------------------|--------------------------------------------------------------------------------------------------------------------------------------------------------------------------------------------------|---------------------------------------------------------------------------------------------------------------------|----------|
| BALLOT    | Sample Ballot<br>Harnett County, North Carolina<br>November 5, 2024                                                                                                              |                                                                                                                                                                                                  | <b>B0011</b>                                                                                                        | SAMPLE   |
|           |                                                                                                                                                                                  | PCT: PF                                                                                                                                                                                          | R16_JOHNSONVILLE 01                                                                                                 |          |
| SAMPLE    | <ul> <li>A. With the marking device provided or<br/>left of each candidate or selection of</li> <li>B. Where authorized, you may write in a<br/>on the Write-in line.</li> </ul> | MARKING INSTRUCTIONS<br>a black ball point pen, completely fill in the<br>your choice as shown.<br>a candidate by filling in the oval and writin<br>his ballot, return it to request a replaceme |                                                                                                                     | BALLOT   |
| 01        | PARTISAN ELECTIONS                                                                                                                                                               | NC Lieutenant Governor<br>(You may vote for ONE)                                                                                                                                                 | NC Secretary of State<br>(You may vote for ONE)                                                                     | SAMPLE   |
| BALLOT    | President and Vice President<br>of the United States<br>(You may vote for ONE)                                                                                                   | Rachel Hunt                                                                                                                                                                                      | Elaine Marshall                                                                                                     |          |
| SAMPLE B  | <ul> <li>Kamala D. Harris<br/>Tim Walz<br/>Democratic Party</li> </ul>                                                                                                           | Democratic Party     Wayne Jones     Constitution Party     Hal Weatherman     Republican Party                                                                                                  | Democratic Party     Chad Brown     Republican Party                                                                | BALLOT   |
| SA        | <ul> <li>Robert F. Kennedy, Jr.</li> <li>Nicole Shanahan</li> <li>We the People Party</li> </ul>                                                                                 | Shannon W. Bray<br>Libertarian Party                                                                                                                                                             | NC Superintendent of<br>Public Instruction<br>(You may vote for ONE)                                                | Ĭ        |
| BALLOT    | Chase Oliver<br>Mike ter Maat<br>Libertarian Party                                                                                                                               | NC Attorney General<br>(You may vote for ONE)                                                                                                                                                    | Maurice (Mo) Green     Democratic Party     Michele Morrow     Republican Party                                     | SAMPLE   |
| SAMPLE B/ | Jill Stein<br>Rudolph Ware<br>Green Party     Bandall Terry                                                                                                                      | Democratic Party     Dan Bishop     Republican Party                                                                                                                                             | NC Treasurer<br>(You may vote for ONE)                                                                              | E BALLOT |
| SAN       | <ul> <li>Randall Terry<br/>Stephen E. Broden<br/>Constitution Party</li> <li>Donald J. Trump</li> </ul>                                                                          | NC Auditor<br>(You may vote for ONE)                                                                                                                                                             | Wesley Harris     Democratic Party     Brad Briner     Republican Party                                             | P        |
| F         | JD Vance<br>Republican Party                                                                                                                                                     | Bob Drach     Libertarian Party                                                                                                                                                                  |                                                                                                                     | SA       |
| BALLOT    | Cornel West<br>Melina Abdullah<br>Justice for All Party                                                                                                                          | <ul> <li>Jessica Holmes<br/>Democratic Party</li> <li>Dave Boliek<br/>Republican Party</li> </ul>                                                                                                | NC Supreme Court<br>Associate Justice Seat 6<br>(You may vote for ONE)                                              | SAMPLE   |
| SAMPLE    | ⊖<br>Write-in                                                                                                                                                                    | NC Commissioner of Agriculture<br>(You may vote for ONE)                                                                                                                                         | <ul> <li>Jefferson G. Griffin<br/>Republican Party</li> <li>Allison Riggs<br/>Democratic Party</li> </ul>           | BALLOT   |
| F         | US House of Representatives<br>District 13<br>(You may vote for ONE)                                                                                                             | Sean Haugh     Libertarian Party     Sarah Taber     Democratic Party                                                                                                                            | NC Court of Appeals Judge<br>Seat 12<br>(You may vote for ONE)                                                      | SA       |
| BALLOT    | <ul> <li>Brad Knott<br/>Republican Party</li> <li>Frank Pierce<br/>Democratic Party</li> </ul>                                                                                   | Steve Troxler     Republican Party                                                                                                                                                               | Tom Murry     Republican Party     Carolyn Jennings Thompson     Democratic Party                                   | SAMPLE E |
| SAMPLE    | NC Governor                                                                                                                                                                      | NC Commissioner of Insurance<br>(You may vote for ONE)                                                                                                                                           | NC Court of Appeals Judge<br>Seat 14                                                                                | BALLOT   |
|           | (You may vote for ONE)           Mark Robinson           Republican Party           Mike Ross           Libertarian Party                                                        | Natasha Marcus<br>Democratic Party     Mike Causey<br>Republican Party                                                                                                                           | (You may vote for ONE)          Ed Eldred         Democratic Party         Valerie Zachary         Republican Party |          |
| BALLOT    | <ul> <li>Vinny Smith<br/>Constitution Party</li> <li>Josh Stein<br/>Democratic Party</li> <li>Wayne Turper</li> </ul>                                                            | NC Commissioner of Labor<br>(You may vote for ONE)                                                                                                                                               |                                                                                                                     | SAMPLE   |
| SAMPLE    | Wayne Turner     Green Party                                                                                                                                                     | <ul> <li>Luke Farley<br/>Republican Party</li> <li>Braxton Winston II<br/>Democratic Party</li> </ul>                                                                                            | Continue voting                                                                                                     | BALLOT   |
|           |                                                                                                                                                                                  | LE BALLOT SAMPLE BA                                                                                                                                                                              | next side                                                                                                           | _        |